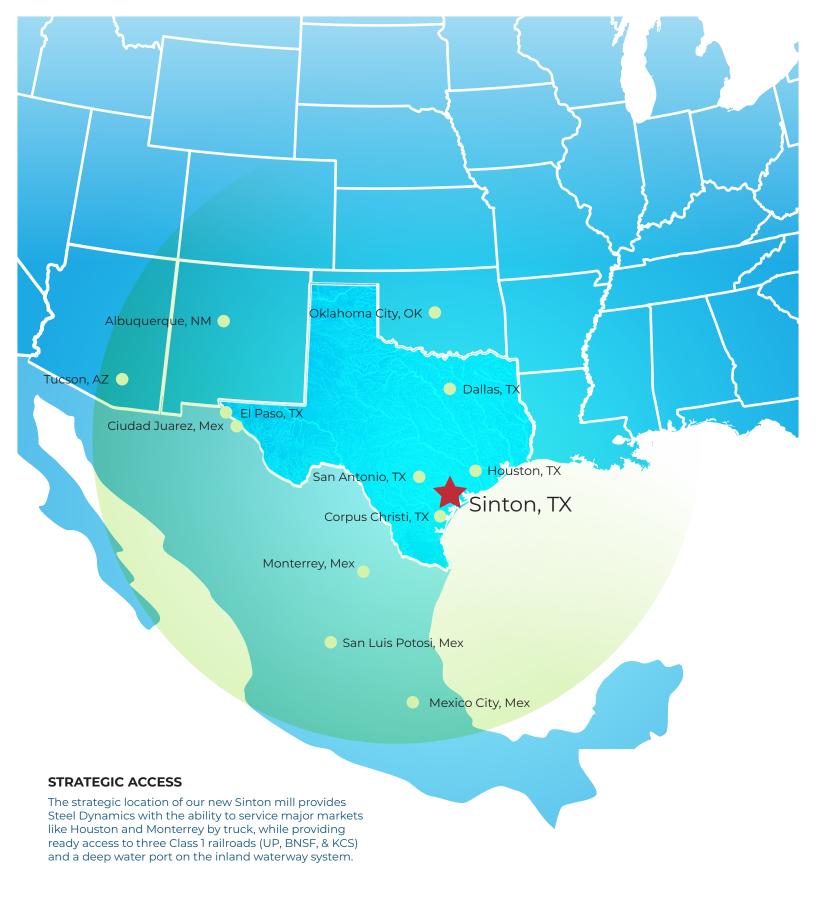

# **PRODUCT CAPABILITIES**

### **HOT ROLL**

THICKNESS: .047" - 1.000" (1.2 MM - 25.4 MM)

WIDTH: 38"-84" (965 MM - 2134 MM)

MAXIMUM COIL WEIGHT:

52.6 TONS OR 1650 PIW

### **PICKLED & OILED**

THICKNESS: .047" - .250" (1.2 MM - 6.35 MM)

WIDTH: 36" X 78" (914 MM - 1981 MM) UNTRIMMED

MAXIMUM COIL WEIGHT:

52.7 TONS

### **COLD ROLL**

THICKNESS: .008" - .100" (0.2 MM - 2.54MM)

**WIDTH:** 36" X 78" (914 MM - 1981 MM) UNTRIMMED

MAXIMUM COIL WEIGHT:

52.7 TONS

## **HOT-DIPPED GALVANIZED** AND GALVALUME®

THICKNESS: .010" - .160" (0.25 MM - 4.0 MM)

**WIDTH:** 36" X 76" (914 MM - 1930 MM)

MAXIMUM COIL WEIGHT:

52.7 TONS

### **PAINTED**

THICKNESS: .010" - .076" (0.25 MM - 1.93 MM)

**WIDTH:** 36" X 72" (914 MM - 1829 MM)

MAXIMUM COIL WEIGHT:

32 TONS



Want to learn more? Check out all the info at Steeldynamics.com/Sinton