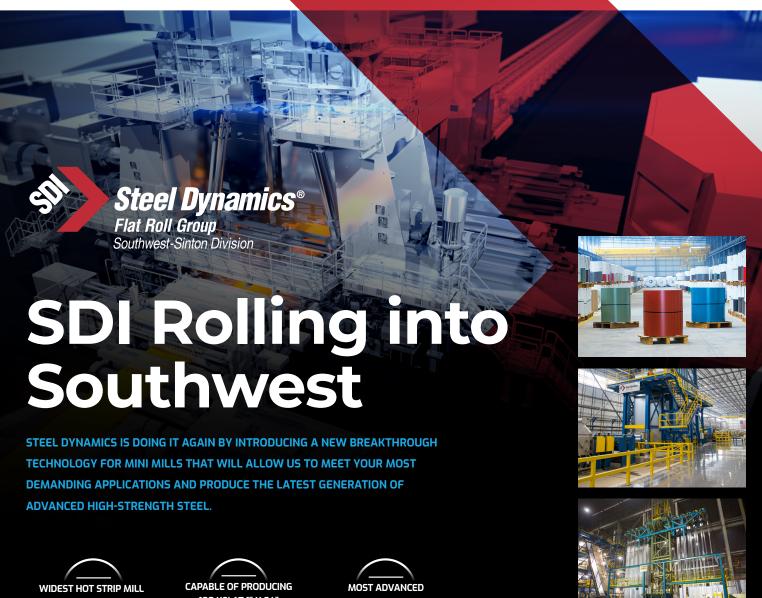

# **PRODUCT CAPABILITIES**

### **HOT ROLL**

THICKNESS: .047" - 1.000" (1.2 MM - 25.4 MM)

WIDTH: 38"-84" (965 MM - 2134 MM)

MAXIMUM COIL WEIGHT:

52.6 TONS OR 1650 PIW

### **PICKLED & OILED**

THICKNESS: .047" - .250" (1.2 MM - 6.35 MM)

WIDTH: 36" X 78" (914 MM - 1981 MM) UNTRIMMED

MAXIMUM COIL WEIGHT:

52.7 TONS

### **COLD ROLL**

THICKNESS: .008" - .100" (0.2 MM - 2.54MM)

**WIDTH:** 36" X 78" (914 MM - 1981 MM) UNTRIMMED

MAXIMUM COIL WEIGHT:

52.7 TONS

## **HOT-DIPPED GALVANIZED** AND GALVALUME®

THICKNESS: .010" - .160" (0.25 MM - 4.0 MM)

**WIDTH:** 36" X 76" (914 MM - 1930 MM)

MAXIMUM COIL WEIGHT:

52.7 TONS

### **PAINTED**

THICKNESS: .010" - .076" (0.25 MM - 1.93 MM)

**WIDTH:** 36" X 72" (914 MM - 1829 MM)

MAXIMUM COIL WEIGHT:

32 TONS



Want to learn more? Ch